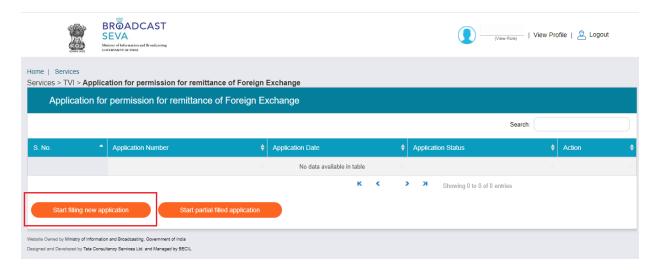

- 3. On clicking on- "Start filing new application" Button, user receives the application form to apply for permission for remittance of foreign exchange:
  - At the end of each tab there is an option for 'Save and Next'. The save and next
    Button provides facility to save application form's data and move further into the
    application.
  - User can save and then continue filling application at a later date or time.
  - Once the application form displays, there will be two tab, Applicant and Uploads. Agree Details tab will appear in case when user selects value from Field 9.
  - The value of Name of Applicant will auto populate in non-editable format on the screen.
- 4. Sample application form: