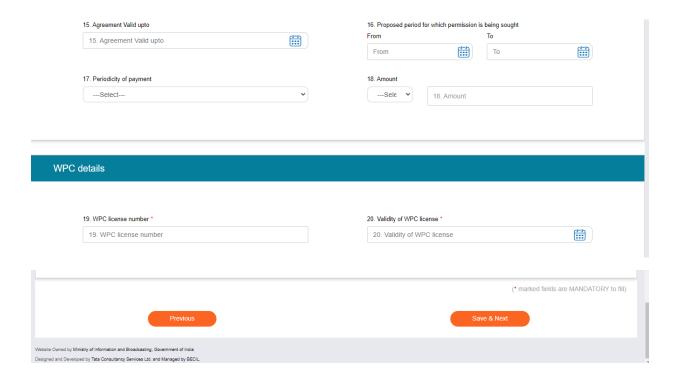

# Agreement Details Tab

[In case of Regular-Extension of existing agreement]

# Receipt Number \* Date of payment \* Date of payment Receipt Number Amount \* Amount Total: \* Current proposal 15. Agreement Valid upto 16. Proposed period for which permission is being sought From 15. Agreement Valid upto From #<u></u> To 17. Periodicity of payment 18. Amount ---Select------Sel∈ ▼ 18. Amount WPC details 19. WPC license number \* 20. Validity of WPC license \* 19. WPC license number 20. Validity of WPC license (\* marked fields are MANDATORY to fill)