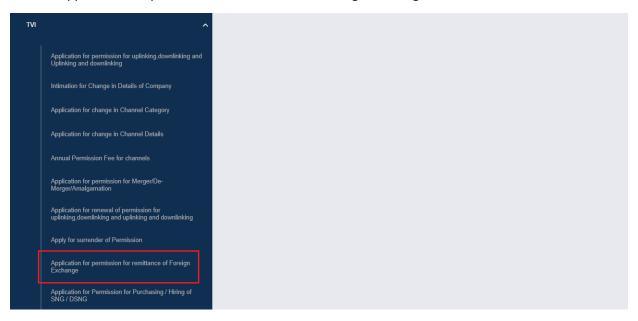

## Applicant Login:

1. Existing user will login in below screen:

2. On logging in, with credentials- left corner denotes menu where user can find service: Application for permission for remittance of foreign exchange.

a) Applicant can start the process to apply to get permission for remittance of foreign exchange:

b) Applicant can view the status of his existing/applied applications, which is sent to MIB.

c) Applicant can open partial filled save application and fill the application.