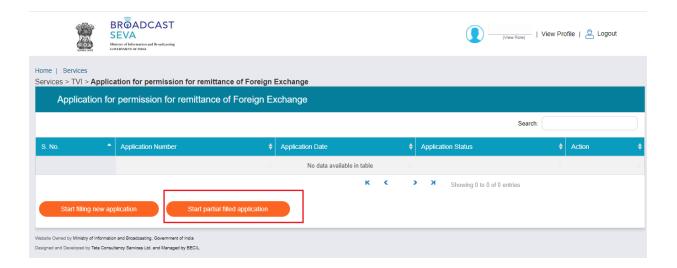

## Applicant Login:

1. Existing user will login in below screen:

2. On logging in, with credentials- left corner denotes menu where user can find service: Application for permission for remittance of foreign exchange.

a) Applicant can start the process to apply to get permission for remittance of foreign exchange:

b) Applicant can view the status of his existing/applied applications, which is sent to MIB.

c) Applicant can open partial filled save application and fill the application.

- 3. On clicking on- "Start filing new application" Button, user receives the application form to apply for permission for remittance of foreign exchange:
  - At the end of each tab there is an option for 'Save and Next'. The save and next
    Button provides facility to save application form's data and move further into the
    application.
  - User can save and then continue filling application at a later date or time.
  - Once the application form displays, there will be two tab, Applicant and Uploads. Agree Details tab will appear in case when user selects value from Field 9.
  - The value of Name of Applicant will auto populate in non-editable format on the screen.
- 4. Sample application form: