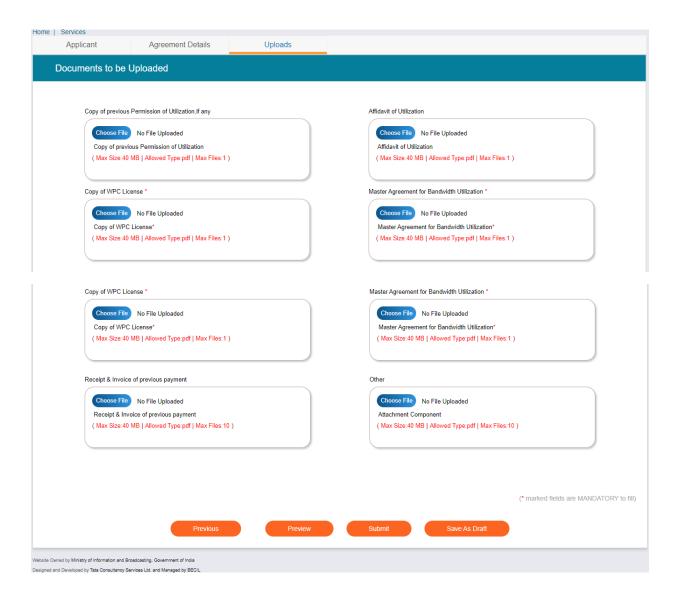

Tab 3: Uploads Tab

### Note:

By click on Preview Button, User can see Print Preview of Application form and take print for the same.

Once user submits the application, user receives an acknowledgement. The application will submit into Portal.