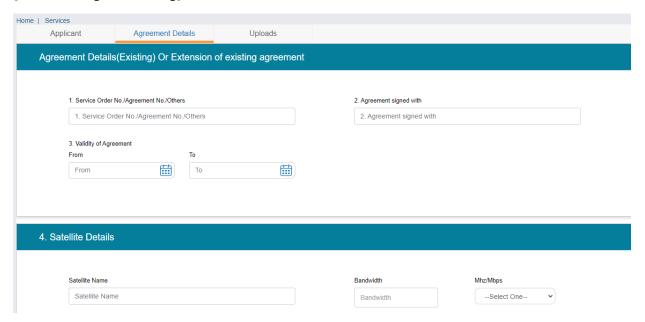

# Tab 2: Agreement Details Tab

[In case of Regular-Existing]

# Agreement Details Tab