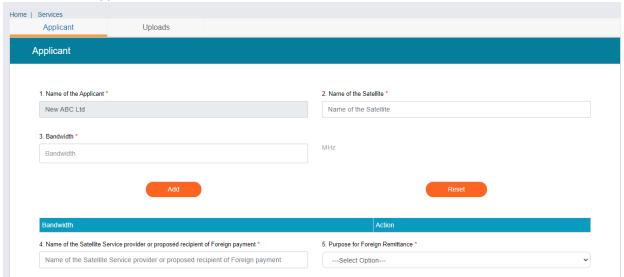

- 3. On clicking on- "Start filing new application" Button, user receives the application form to apply for permission for remittance of foreign exchange:
  - At the end of each tab there is an option for 'Save and Next'. The save and next
    Button provides facility to save application form's data and move further into the
    application.
  - User can save and then continue filling application at a later date or time.
  - Once the application form displays, there will be two tab, Applicant and Uploads. Agree Details tab will appear in case when user selects value from Field 9.
  - The value of Name of Applicant will auto populate in non-editable format on the screen.
- 4. Sample application form:

Tab 1: Applicant Tab

If the User selects the value "Regular" from Field 9. He have to choose a value either "Existing" or "Fresh" or "Extension of existing agreement". When User choose any value, Agreement Detail tab will appear in application form.