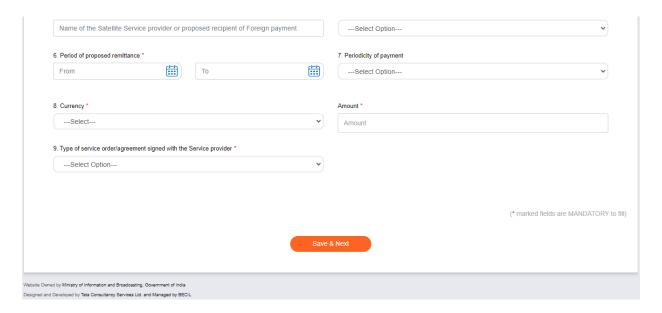

Tab 1: Applicant Tab

If the User selects the value "Regular" from Field 9. He have to choose a value either "Existing" or "Fresh" or "Extension of existing agreement". When User choose any value, Agreement Detail tab will appear in application form.