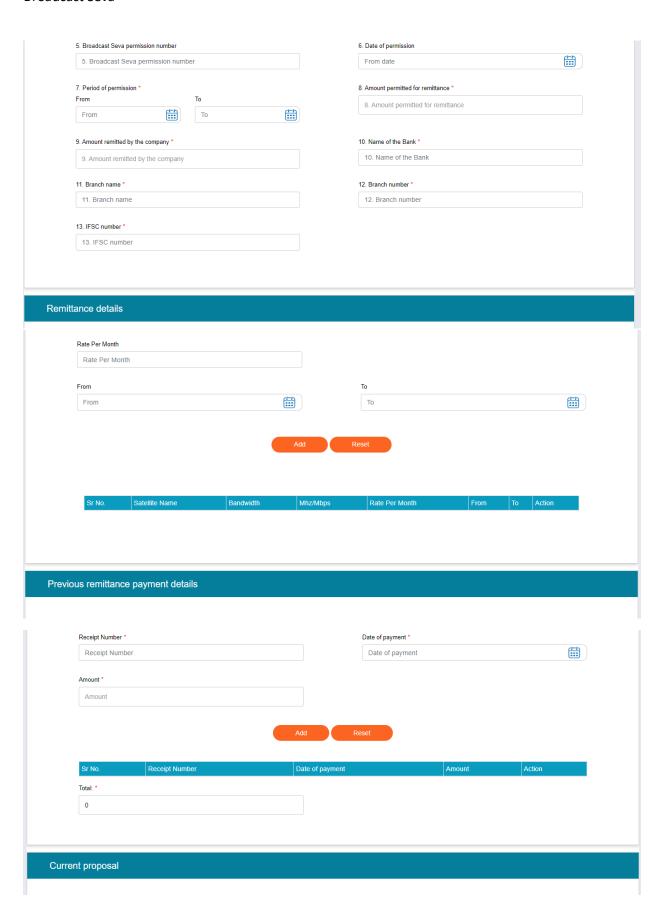

# Agreement Details Tab

[In case of Regular-Extension of existing agreement]

# Receipt Number \* Date of payment \* Date of payment Receipt Number Amount \* Amount Total: \* Current proposal 15. Agreement Valid upto 16. Proposed period for which permission is being sought From 15. Agreement Valid upto From #<u></u> To 17. Periodicity of payment 18. Amount ---Select------Sel∈ ▼ 18. Amount WPC details 19. WPC license number \* 20. Validity of WPC license \* 19. WPC license number 20. Validity of WPC license (\* marked fields are MANDATORY to fill)