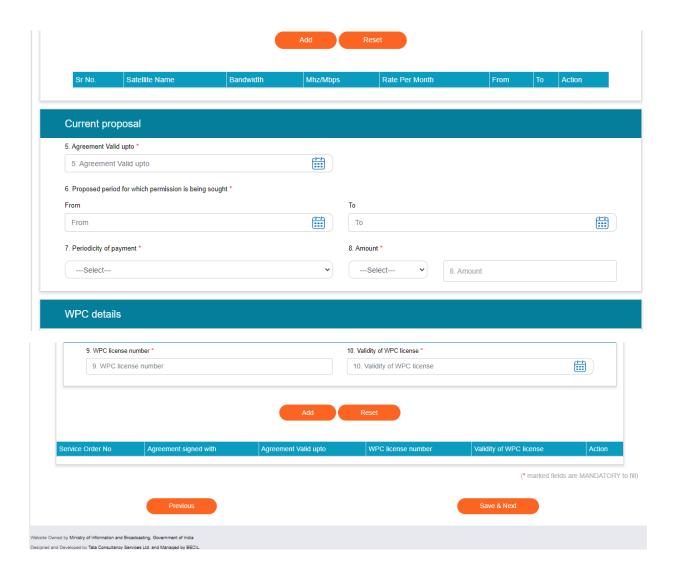

# Tab 2: Agreement Details Tab

[In case of Regular-Existing]

# Agreement Details Tab