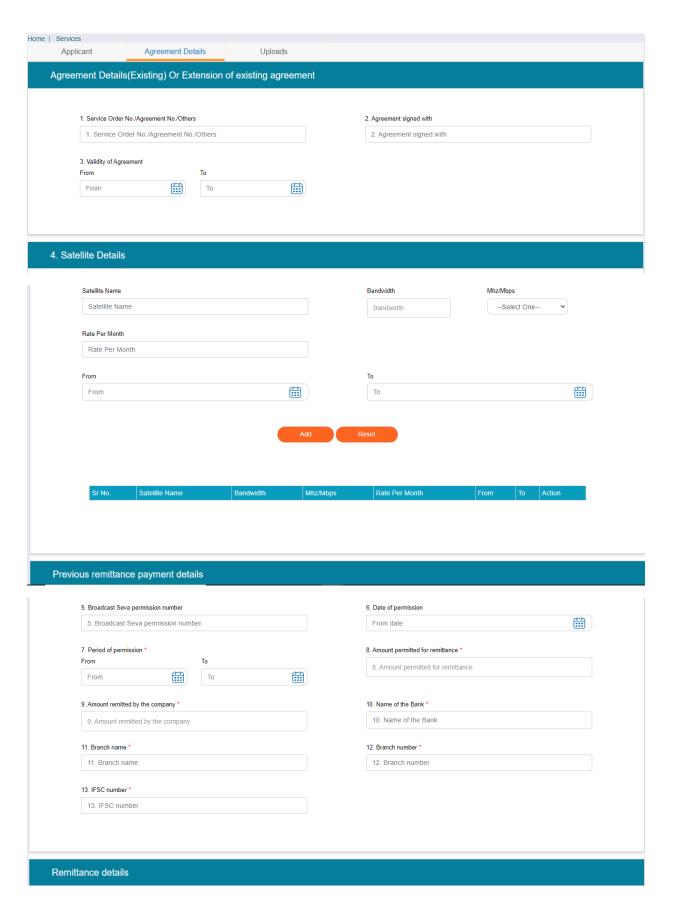

# Tab 2: Agreement Details Tab

[In case of Regular-Existing]

# Agreement Details Tab

[In case of Regular-Extension of existing agreement]