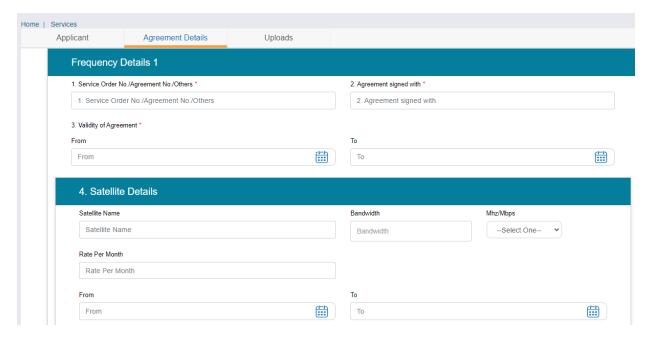

# Tab 2: Agreement Details Tab

[In case of Regular-Existing]

# Agreement Details Tab